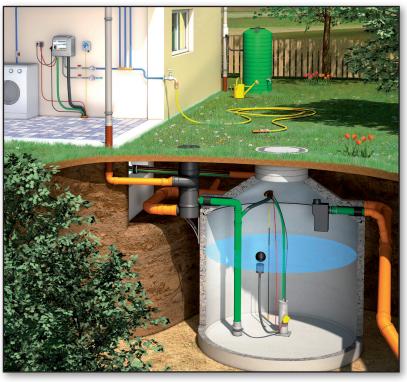

Operating principle of a rainwater harvesting system with Multimat control unit. concrete storage tank and vortex fine filter