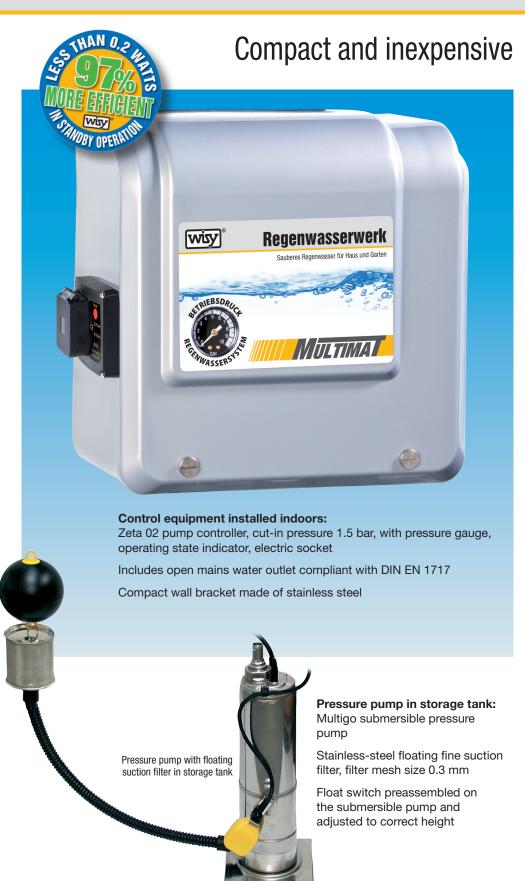

# **Multimat** rainwater unit

- no pump noise indoors
- High-performance submersible pressure pump for pumping water directly to appliances
- Automatically top up of mains water into storage tank
- Regulationcompliant mains water top-up of storage tank via type AA open outlet according to DIN 1717
- less than 0.2 watts in standby

Dimensions of the Multimat wall bracket (in mm): W 310 x H 310 x D 150

The Multigo submersible pressure pump with floating suction filter is installed in the storage tank.

The wall bracket with the controller for the pump and mains water topup is installed indoors. Additional accessory: Level indicator