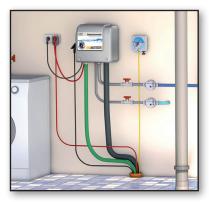

Dimensions of the Multimat wall bracket (in mm): W 310 x H 310 x D 150

The Multigo submersible pressure pump with floating suction filter is installed in the storage tank.

The wall bracket with the controller for the pump and mains water topup is installed indoors. Additional accessory: Level indicator