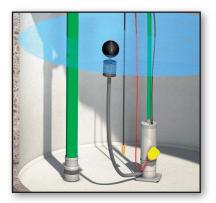

Operating principle of a rainwater harvesting system with Multimat control unit. concrete storage tank and vortex fine filter