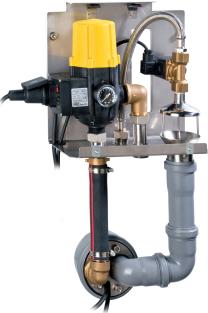

#### The scope of supply consists of:

### Indoor wall bracket with:

- Zeta 02 pump controller, cut-in pressure 1.5 bar with pressure gauge and operating state indicator
- Open mains water outlet with ½" solenoid valve, special rubber connecting hose with stainless steel braiding
- Stainless-steel wall bracket with fixings
- Labelling set

## Submersible pump in rainwater storage tank:

- Multigo multi-stage submersible pressure pump with stainless-steel base plate (22 x 22 cm), 20 m connecting cable, with 1" nozzle and backflow prevention valve at discharge end
- 3 m lifting rope and stainless-steel hook for securing the rope
- Float switch, with switch lever and clamp with 20 m cable
- Adapter plug
- Stainless-steel floating suction filter, mesh size 0.3 mm, with 0.75 m highly flexible suction tube